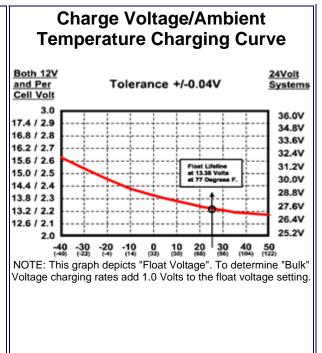

ngth -<br>in(mm) | 12 1/16 (306)      |
| Width<br>in(mm)    | 6 13/16 (176)      |
| Height -<br>in(mm) | 8 7/16 (235)       |
| Weight             | 42Pds /<br>26.5kgs |

- \*Deep Cycle
- \*Maintenance free
- \* Lead/calcium alloy for maintenance-free performance under normal operating conditions.
- \* Bonding for superior vibration resistance.

| Megatron Battery<br>Part Number |            | ng Amps<br>0°C | Rated Cap.<br>Amp./ Hrs<br>20 Hr Rate | Rated Cap.<br>Amp./ Hrs<br>100Hr Rate |  |
|---------------------------------|------------|----------------|---------------------------------------|---------------------------------------|--|
| MG-27DC                         | 500<br>CCA | 625<br>MCA     | 100                                   | 115                                   |  |