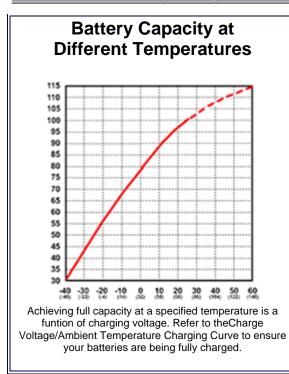

Length -<br>in(mm) | 12 1/16 (306)      |
| Width<br>in(mm)    | 6 13/16 (176)      |
| Height -<br>in(mm) | 8 7/16 (235)       |
| Weight             | 42Pds /<br>26.5kgs |

- \*Deep Cycle
- \*Maintenance free
- \* Lead/calcium alloy for maintenance-free performance under normal operating conditions.
- \* Bonding for superior vibration resistance.

| Megatron Battery<br>Part Number |            | ng Amps<br>0°C | Rated Cap.<br>Amp./ Hrs<br>20 Hr Rate | Rated Cap.<br>Amp./ Hrs<br>100Hr Rate |  |
|---------------------------------|------------|----------------|---------------------------------------|---------------------------------------|--|
| MG-27DC                         | 500<br>CCA | 625<br>MCA     | 100                                   | 115                                   |  |